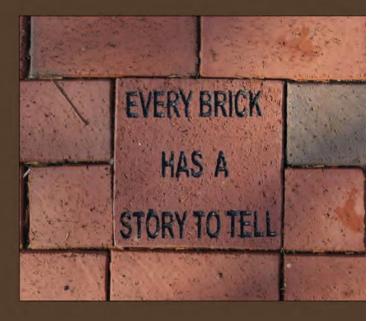

#### COMMEMORATIVE BRICKS

Two sizes available:

4 x 8 inches Price: \$250 (two lines of text, 14 characters per line)

8 x 8 inches Price: \$500 (three lines of text, 14 characters per line)