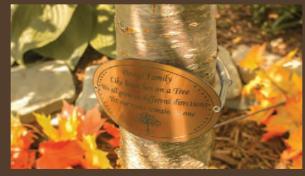

#### TREE LEGACY PROGRAM

Trees are one of the most enduring symbols of life. A Legacy Tree provides a lasting tribute to remember special people and occasions. Trees are a living gift which add beauty to the Little Rock Zoo and offer shelter, comfort, and pleasure for years to come. Give a gift that will last for generations, a gift that keeps on giving season after season.

Because trees are living specimens, the Little Rock Zoo will guarantee a replacement or substitute tree if your designated tree dies or has to be removed within five (5) years of the purchase date.

#1 ZOO DRIVE LITTLE ROCK, AR 72205 PHONE 501-666-2406

#### LEGACY TREES

\$1,000 for existing tree \$2,000 for new trees

Note: The Zoo typically chooses the site for tributes but will make every effort to place it where you wish within the facility.

|                                          | ORDER FORM<br>Yes, I'd like to support the Little Rock Zoo<br>and honor someone special.        |  |  |  |  |  |
|------------------------------------------|-------------------------------------------------------------------------------------------------|--|--|--|--|--|
|                                          | 4 x 4 COMMEMORATIVE BRICKS (2 lines, 14 characters per line) \$250 each                         |  |  |  |  |  |
|                                          | Inscription:                                                                                    |  |  |  |  |  |
|                                          | •<br>4 x 8 COMMEMORATIVE BRICKS<br>(3 lines, 14 characters per line) \$500 each<br>Inscription: |  |  |  |  |  |
| Detach here to return with your payment. | PERSONALIZED BENCH – \$1,500 each<br>(3 lines, 25 characters per line)<br>Inscription:          |  |  |  |  |  |
| Det                                      | Existing LEGACY TREE – \$1,000 each                                                             |  |  |  |  |  |
|                                          | New LEGACY TREE – \$2,000 each                                                                  |  |  |  |  |  |
|                                          | I enclose \$ in payment.<br>(Please make checks to Arkansas Zoological Foundation.)             |  |  |  |  |  |