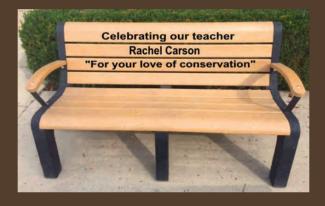

#### PERSONALIZED BENCHES

#### Price: \$1,500

These 100% recycled benches can be engraved with two-inch high recessed letters filled with contrasting paint to make your message stand out even from a distance.